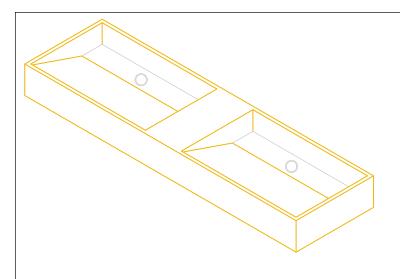

## **VITALITY DOUBLE**

CYGNE LINE







SECTION B

## YGNE

1 888-500-2580 www.cygnebeton.com RBQ-57233975-01 info@cygnebeton.com

## NOTES AND SPECIFICATIONS

Due to the intrinsic properties of concrete and the involved artisanal process, variations in color and pattern of the final product are to be expected.

Cygne Béton takes no responsability for any dimensions taken by scaling directly on this drawing.

The dimensions of the cavities are unchangeable. Only the countertop section can be customized. A height of 5" min is necessary to rest on a vanity

Dimensions are specified in inches (") and in millimeters (mm)

The drain opening is standard and compatible with  $1\frac{3}{4}$ " piping

All our sinks and basins are designed without an overflow

| CAVITY DIMENSIONS