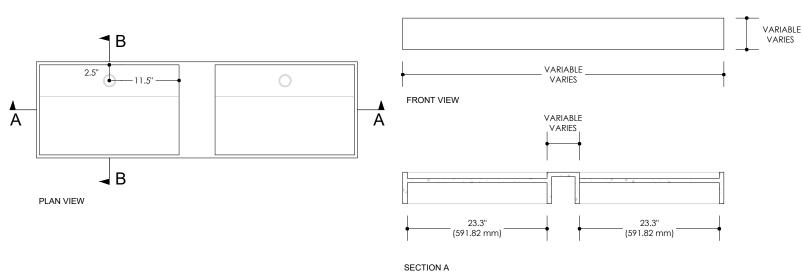

The dimensions of the cavities are unchangeable. Only the countertop section can be customized. A height of 5" min is necessary to rest on a vanity

Dimensions are specified in inches (") and in millimeters (mm)

The drain opening is standard and compatible with  $1\frac{3}{4}$ " piping

All our sinks and basins are designed without an overflow

| CAVITY DIMENSIONS                                                     |           |                 |
|-----------------------------------------------------------------------|-----------|-----------------|
| L 23.3"<br>(591.82 mm) 1<br>W 15"<br>(381 mm)<br>H 4.5"<br>(114.3 mm) | CODE      | SKU000125       |
|                                                                       | WEIGHT    | N/A             |
|                                                                       | BRACKETS  | NOT INCLUDED    |
|                                                                       | DRAWN BY  | MPR             |
|                                                                       | TOLERANCE | +/- 1/8" (3 mm) |
| '                                                                     |           | 1               |