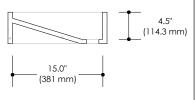

The drain opening is standard and compatible with  $1\frac{3}{4}$ " piping

All our sinks and basins are designed without an overflow

| CAVITY DIMENSIONS                                                     |           |                 |
|-----------------------------------------------------------------------|-----------|-----------------|
| L 23.3"<br>(591.82 mm) 1<br>W 15"<br>(381 mm)<br>H 4.5"<br>(114.3 mm) | CODE      | SKU000125       |
|                                                                       | WEIGHT    | N/A             |
|                                                                       | BRACKETS  | NOT INCLUDED    |
|                                                                       | DRAWN BY  | MPR             |
|                                                                       | TOLERANCE | +/- 1/8" (3 mm) |
| '                                                                     |           | 1               |