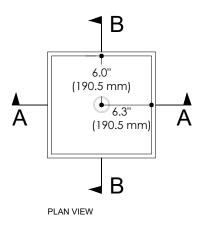

The dimensions of the cavities are unchangeable. Only the countertop section can be customized. A height of 5" min is necessary to rest on a vanity

Dimensions are specified in inches (") and in millimeters (mm)

The drain opening is standard and compatible with 1 3/4" piping

All our sinks and basins are designed without an overflow

| CAVITY DIMENSIONS                                                        |           |               |
|--------------------------------------------------------------------------|-----------|---------------|
| L 12.5"<br>(317.5 mm)<br>W 12.3"<br>(312.42 mm)<br>H 4.3"<br>(109.22 mm) | CODE      | SKU000123     |
|                                                                          | WEIGHT    | N/A           |
|                                                                          | BRACKETS  | NOT INCLUDED  |
|                                                                          | DRAWN BY  | MPR           |
|                                                                          | TOLERANCE | +/- ½" (3 mm) |