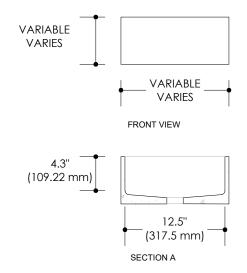

The dimensions of the cavities are unchangeable. Only the countertop section can be customized. A height of 5" min is necessary to rest on a vanity

Dimensions are specified in inches (") and in millimeters (mm)

The drain opening is standard and compatible with 1 3/4" piping

All our sinks and basins are designed without an overflow

| CAVITY DIMENSIONS                                                        |           |               |
|--------------------------------------------------------------------------|-----------|---------------|
| L 12.5"<br>(317.5 mm)<br>W 12.3"<br>(312.42 mm)<br>H 4.3"<br>(109.22 mm) | CODE      | SKU000123     |
|                                                                          | WEIGHT    | N/A           |
|                                                                          | BRACKETS  | NOT INCLUDED  |
|                                                                          | DRAWN BY  | MPR           |
|                                                                          | TOLERANCE | +/- ½" (3 mm) |