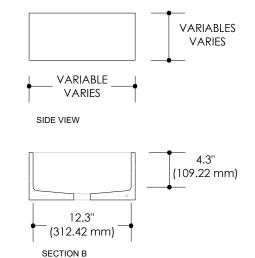

The dimensions of the cavities are unchangeable. Only the countertop section can be customized. A height of 5" min is necessary to rest on a vanity

Dimensions are specified in inches (") and in millimeters (mm)

The drain opening is standard and compatible with 1 3/4" piping

All our sinks and basins are designed without an overflow

| CAVITY DIMENSIONS                                                        |           |               |
|--------------------------------------------------------------------------|-----------|---------------|
| L 12.5"<br>(317.5 mm)<br>W 12.3"<br>(312.42 mm)<br>H 4.3"<br>(109.22 mm) | CODE      | SKU000123     |
|                                                                          | WEIGHT    | N/A           |
|                                                                          | BRACKETS  | NOT INCLUDED  |
|                                                                          | DRAWN BY  | MPR           |
|                                                                          | TOLERANCE | +/- ½" (3 mm) |