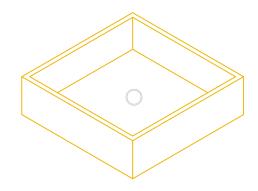

The dimensions of the cavities are unchangeable. Only the countertop section can be customized. A height of 5" min is necessary to rest on a vanity

Dimensions are specified in inches (") and in millimeters (mm)

The drain opening is standard and compatible with 1 3/4" piping

All our sinks and basins are designed without an overflow

| CAVITY DIMENSIONS                                                        |           |               |
|--------------------------------------------------------------------------|-----------|---------------|
| L 12.5"<br>(317.5 mm)<br>W 12.3"<br>(312.42 mm)<br>H 4.3"<br>(109.22 mm) | CODE      | SKU000123     |
|                                                                          | WEIGHT    | N/A           |
|                                                                          | BRACKETS  | NOT INCLUDED  |
|                                                                          | DRAWN BY  | MPR           |
|                                                                          | TOLERANCE | +/- ½" (3 mm) |