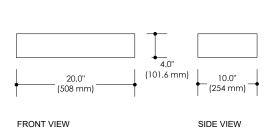

| DIMENSIONS         |           |               |
|--------------------|-----------|---------------|
| L 20"<br>(508 mm)  | CODE      | SKU000103     |
| , ,                | WEIGHT    | N/A           |
| W 10"<br>(254 mm)  | BRACKETS  | NOT INCLUDED  |
| H 4"<br>(101.6 mm) | DRAWN BY  | MPR           |
|                    | TOLERANCE | +/- ½" (3 mm) |