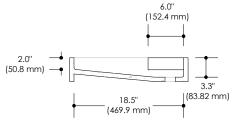

Dimensions are specified in inches (") and in millimeters (mm)

SECTION A

The drain opening is standard and compatible with 1  $\frac{3}{4}$ " piping

All our sinks and basins are designed without an overflow