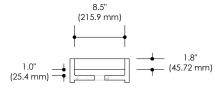

Dimensions are specified in inches (") and in millimeters (mm)

SECTION A

The drain opening is standard and compatible with 1  $\frac{3}{4}$ " piping

All our sinks and basins are designed without an overflow