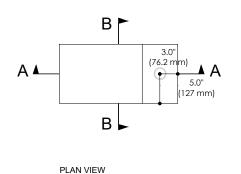

Dimensions are specified in inches (") and in millimeters (mm)

SECTION A

The drain opening is standard and compatible with 1  $\frac{3}{4}$ " piping

All our sinks and basins are designed without an overflow