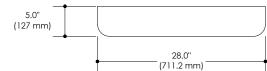

Dimensions are specified in inches (") and in millimeters (mm)

The drain opening is standard and compatible with 1  $\frac{3}{4}$ " piping

All our sinks and basins are designed without an overflow

| DIMENSIONS          |                             |                                                                 |
|---------------------|-----------------------------|-----------------------------------------------------------------|
| L 28"               | CODE                        | SKU000105                                                       |
| ,                   | WEIGHT                      | N/A                                                             |
| W 14"<br>(355.6 mm) | BRACKETS                    | NOT INCLUDED                                                    |
| H5"                 | DRAWN BY                    | MPR                                                             |
| (127 mm)            | TOLERANCE                   | +/- 1/8" (3 mm)                                                 |
|                     | (711.2 mm) W 14" (355.6 mm) | L 28" CODE (711.2 mm) WEIGHT W 14" (355.6 mm) BRACKETS DRAWN BY |