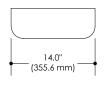

Dimensions are specified in inches (") and in millimeters (mm)

The drain opening is standard and compatible with 1  $\frac{3}{4}$ " piping

All our sinks and basins are designed without an overflow

| DIMENSIONS          |                             |                                                                 |
|---------------------|-----------------------------|-----------------------------------------------------------------|
| L 28"               | CODE                        | SKU000105                                                       |
| ,                   | WEIGHT                      | N/A                                                             |
| W 14"<br>(355.6 mm) | BRACKETS                    | NOT INCLUDED                                                    |
| H5"                 | DRAWN BY                    | MPR                                                             |
| (127 mm)            | TOLERANCE                   | +/- 1/8" (3 mm)                                                 |
|                     | (711.2 mm) W 14" (355.6 mm) | L 28" CODE (711.2 mm) WEIGHT W 14" (355.6 mm) BRACKETS DRAWN BY |