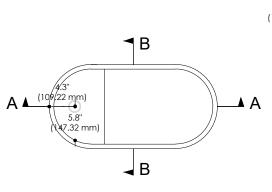

## **TIK TAK**

LORIOT LINE

FRONT VIEW

SIDE VIEW

SECTION A

SECTION B

Dimensions are specified in inches (") and in millimeters (mm)

The drain opening is standard and compatible with 1  $\frac{3}{4}$ " piping

All our sinks and basins are designed without an overflow

| DIMENSIONS          |                             |                                                                 |
|---------------------|-----------------------------|-----------------------------------------------------------------|
| L 28"               | CODE                        | SKU000105                                                       |
| ,                   | WEIGHT                      | N/A                                                             |
| W 14"<br>(355.6 mm) | BRACKETS                    | NOT INCLUDED                                                    |
| H5"                 | DRAWN BY                    | MPR                                                             |
| (127 mm)            | TOLERANCE                   | +/- 1/8" (3 mm)                                                 |
|                     | (711.2 mm) W 14" (355.6 mm) | L 28" CODE (711.2 mm) WEIGHT W 14" (355.6 mm) BRACKETS DRAWN BY |