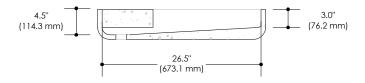

Dimensions are specified in inches (") and in millimeters (mm)

The drain opening is standard and compatible with 1  $\frac{3}{4}$ " piping

All our sinks and basins are designed without an overflow

| DIMENSIONS          |                             |                                                                 |
|---------------------|-----------------------------|-----------------------------------------------------------------|
| L 28"               | CODE                        | SKU000105                                                       |
| ,                   | WEIGHT                      | N/A                                                             |
| W 14"<br>(355.6 mm) | BRACKETS                    | NOT INCLUDED                                                    |
| H5"                 | DRAWN BY                    | MPR                                                             |
| (127 mm)            | TOLERANCE                   | +/- 1/8" (3 mm)                                                 |
|                     | (711.2 mm) W 14" (355.6 mm) | L 28" CODE (711.2 mm) WEIGHT W 14" (355.6 mm) BRACKETS DRAWN BY |