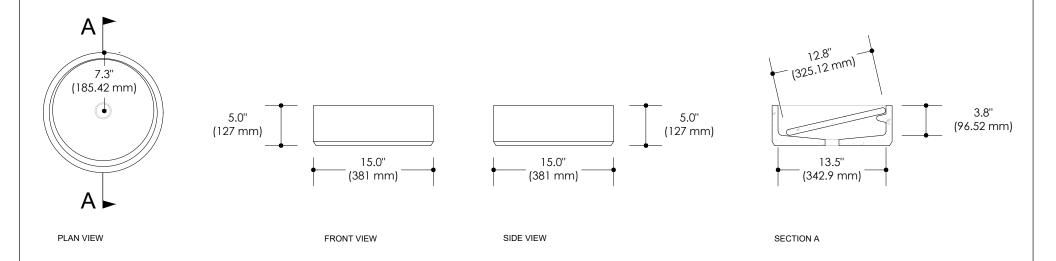

Dimensions are specified in inches (") and in millimeters (mm)

The drain opening is standard and compatible with 1  $\frac{3}{4}$ " piping

All our sinks and basins are designed without an overflow

| DIMENSIONS                            |           |               |
|---------------------------------------|-----------|---------------|
| L 15"<br>(381 mm)<br>H 5"<br>(127 mm) | CODE      | SKU000106     |
|                                       | WEIGHT    | N/A           |
|                                       | BRACKETS  | NOT INCLUDED  |
|                                       | DRAWN BY  | MPR           |
|                                       | TOLERANCE | +/- ½" (3 mm) |