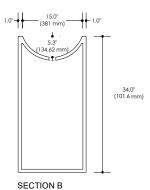

## SIDE VIEW

Dimensions are specified in inches (") and in millimeters (mm)

The drain opening is standard and compatible with 1  $\mbox{\ensuremath{\cancel{4}}}''$  piping

All our sinks and basins are designed without an overflow