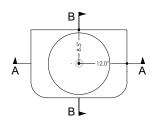

### PLAN VIEW

Dimensions are specified in inches (") and in millimeters (mm)

The drain opening is standard and compatible with 1  $\mbox{\ensuremath{\cancel{4}}}''$  piping

All our sinks and basins are designed without an overflow