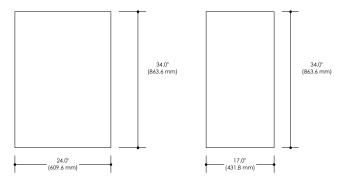

## SIDE VIEW

|    | DIMENSIONS                                                        |           |               |
|----|-------------------------------------------------------------------|-----------|---------------|
|    | L 24"<br>(608.6 mm)<br>P 17"<br>(393.7 mm)<br>H 34"<br>(101.6 mm) | CODE      | SKU000139     |
| (3 |                                                                   | WEIGHT    | N/A           |
|    |                                                                   | BRACKETS  | NOT INCLUDED  |
|    |                                                                   | DRAWN BY  | MPR           |
|    |                                                                   | TOLERANCE | +/- ½" (3 mm) |