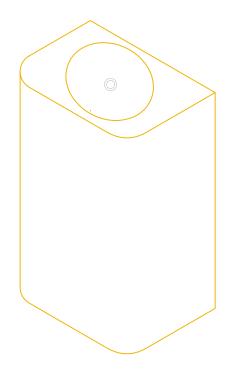

# **PIEDESTRAL**

LORIOT LINE





### PLAN VIEW



#### FRONT VIEW



## SIDE VIEW



#### NOTES AND SPECIFICATIONS

Due to the intrinsic properties of concrete and the involved artisanal process, variations in color and pattern of the final product are to be expected.

Cygne Béton takes no responsability for any dimensions taken by scaling directly on this drawing.

Dimensions are specified in inches (") and in millimeters (mm)

The drain opening is standard and compatible with 1  $\mbox{\ensuremath{\cancel{4}}}''$  piping

All our sinks and basins are designed without an overflow

|    | DIMENSIONS                                                        |           |               |
|----|-------------------------------------------------------------------|-----------|---------------|
|    | L 24"<br>(608.6 mm)<br>P 17