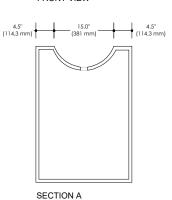

#### FRONT VIEW

Dimensions are specified in inches (") and in millimeters (mm)

The drain opening is standard and compatible with 1  $\mbox{\ensuremath{\cancel{4}}}''$  piping

All our sinks and basins are designed without an overflow