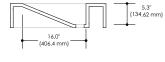

The dimensions of the cavities are unchangeable. Only the countertop section can be customized. A height of 5" min is necessary to rest on a vanity

Dimensions are specified in inches (") and in millimeters (mm)

The drain opening is standard and compatible with  $1 \frac{3}{4}$ " piping

All our sinks and basins are designed without an overflow

| CAVITY DIMENSIONS      |           |               |
|------------------------|-----------|---------------|
| L 24"                  | CODE      | SKU000136     |
| (609.6 mm)             | WEIGHT    | N/A           |
| W 16"<br>(406.4 mm)    | BRACKETS  | NOT INCLUDED  |
| H 5.3"<br>( 134.62 mm) | DRAWN BY  | MPR           |
|                        | TOLERANCE | +/- ½" (3 mm) |