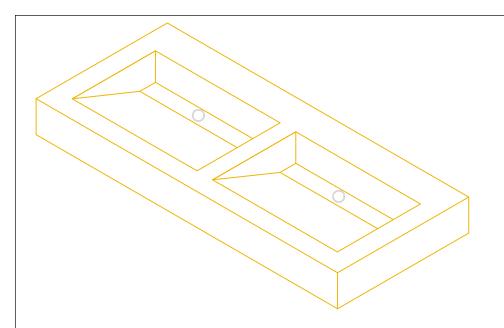

## **LUCKY DOUBLE**

CYGNE LINE

SIDE VIEW

SECTION B

The dimensions of the cavities are unchangeable. Only the countertop section can be customized. A height of 5" min is necessary to rest on a vanity

Dimensions are specified in inches (") and in millimeters (mm)

The drain opening is standard and compatible with  $1 \frac{3}{4}$ " piping

All our sinks and basins are designed without an overflow

| CAVITY DIMENSIONS      |           |               |
|------------------------|-----------|---------------|
| L 24"                  | CODE      | SKU000136     |
| (609.6 mm)             | WEIGHT    | N/A           |
| W 16"<br>(406.4 mm)    | BRACKETS  | NOT INCLUDED  |
| H 5.3"<br>( 134.62 mm) | DRAWN BY  | MPR           |
|                        | TOLERANCE | +/- ½" (3 mm) |