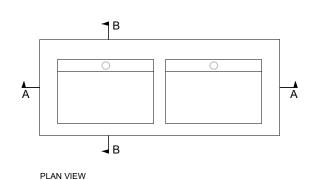

## **LUCKY DOUBLE**

CYGNE LINE







SIDE VIEW



SECTION B

## YGNE BETON

1 888-500-2580 www.cygnebeton.com RBQ-57233975-01 info@cygnebeton.com

## NOTES AND SPECIFICATIONS

Due to the intrinsic properties of concrete and the involved artisanal process, variations in color and pattern of the final product are to be expected.

Cygne Béton takes no responsability for any dimensions taken by scaling directly on this drawing.

The dimensions of the cavities are unchangeable. Only the countertop section can be customized. A height of 5" min is necessary to rest on a vanity

Dimensions are specified in inches (") and in millimeters (mm)

The drain opening is standard and compatible with  $1 \frac{3}{4}$ " piping

All our sinks and basins are designed without an overflow

| CAVITY DIMENSIONS      |           |