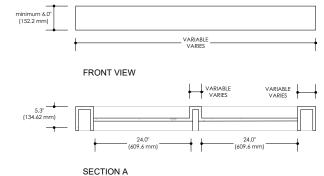

The dimensions of the cavities are unchangeable. Only the countertop section can be customized. A height of 5" min is necessary to rest on a vanity

Dimensions are specified in inches (") and in millimeters (mm)

The drain opening is standard and compatible with  $1 \frac{3}{4}$ " piping

All our sinks and basins are designed without an overflow

| CAVITY DIMENSIONS      |           |               |
|------------------------|-----------|---------------|
| L 24"                  | CODE      | SKU000136     |
| (609.6 mm)             | WEIGHT    | N/A           |
| W 16"<br>(406.4 mm)    | BRACKETS  | NOT INCLUDED  |
| H 5.3"<br>( 134.62 mm) | DRAWN BY  | MPR           |
|                        | TOLERANCE | +/- ½" (3 mm) |