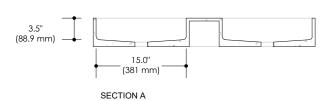

Dimensions are specified in inches (") and in millimeters (mm)

The drain opening is standard and compatible with  $1 \frac{3}{4}$ " piping

All our sinks and basins are designed without an overflow

| CAVITY DIMENSIONS     |           |               |
|-----------------------|-----------|---------------|
| L 15"<br>(381 mm)     | CODE      | SKU000122     |
|                       | WEIGHT    | N/A           |
| W 15"<br>(481 mm)     | BRACKETS  | NOT INCLUDED  |
| H 3.5 "<br>( 88.9 mm) | DRAWN BY  | MPR           |
|                       | TOLERANCE | +/- ½" (3 mm) |
| •                     |           |               |