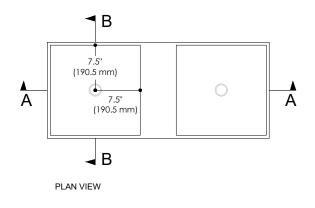

Cygne Béton takes no responsability for any dimensions taken by scaling directly on this drawing.

The dimensions of the cavities are unchangeable. Only the countertop section can be customized. A height of 5" min is necessary to rest on a vanity

Dimensions are specified in inches (") and in millimeters (mm)

The drain opening is standard and compatible with  $1 \frac{3}{4}$ " piping

All our sinks and basins are designed without an overflow

| CAVITY DIMENSIONS     |           |               |
|-----------------------|-----------|---------------|
| L 15"<br>(381 mm)     | CODE      | SKU000122     |
|                       | WEIGHT    | N/A           |
| W 15"<br>(481 mm)     | BRACKETS  | NOT INCLUDED  |
| H 3.5 "<br>( 88.9 mm) | DRAWN BY  | MPR           |
|                       | TOLERANCE | +/- ½" (3 mm) |
| •                     |           |               |