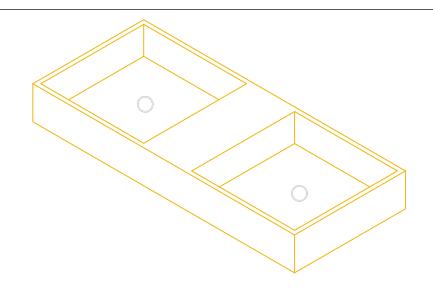

## LIBERTY DOUBLE

CYGNE LINE











## NOTES AND SPECIFICATIONS



1 888-500-2580 www.cygnebeton.com RBQ-57233975-01 info@cygnebeton.com Due to the intrinsic properties of concrete and the involved artisanal process, variations in color and pattern of the final product are to be expected.

Cygne Béton takes no responsability for any dimensions taken by scaling directly on this drawing.

The dimensions of the cavities are unchangeable. Only the countertop section can be customized. A height of 5" min is necessary to rest on a vanity

Dimensions are specified in inches (") and in millimeters (mm)

The drain opening is standard and compatible with  $1 \frac{3}{4}$ " piping

All our sinks and basins are designed without an overflow

| CAVITY DIMENSIONS     |           |               |