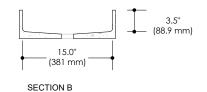

Cygne Béton takes no responsability for any dimensions taken by scaling directly on this drawing.

The dimensions of the cavities are unchangeable. Only the countertop section can be customized. A height of 5" min is necessary to rest on a vanity

Dimensions are specified in inches (") and in millimeters (mm)

The drain opening is standard and compatible with  $1 \frac{3}{4}$ " piping

All our sinks and basins are designed without an overflow

| CAVITY DIMENSIONS     |           |               |
|-----------------------|-----------|---------------|
| L 15"<br>(381 mm)     | CODE      | SKU000122     |
|                       | WEIGHT    | N/A           |
| W 15"<br>(481 mm)     | BRACKETS  | NOT INCLUDED  |
| H 3.5 "<br>( 88.9 mm) | DRAWN BY  | MPR           |
|                       | TOLERANCE | +/- ½" (3 mm) |
| •                     |           |               |