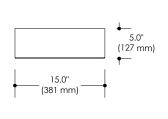

Dimensions are specified in inches (") and in millimeters (mm)

The drain opening is standard and compatible with 1  $\frac{3}{4}$ " piping

All our sinks and basins are designed without an overflow

| DIMENSIONS                                                   |           |               |
|--------------------------------------------------------------|-----------|---------------|
| L 28"<br>(711.2 mm)<br>W 15"<br>(381 mm)<br>H 5"<br>(127 mm) | CODE      | SKU000107     |
|                                                              | WEIGHT    | N/A           |
|                                                              | BRACKETS  | NOT INCLUDED  |
|                                                              | DRAWN BY  | MPR           |
|                                                              | TOLERANCE | +/- ½" (3 mm) |