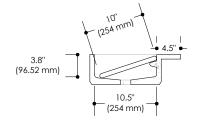

Dimensions are specified in inches (") and in millimeters (mm)

The drain opening is standard and compatible with 1  $\frac{3}{4}$ " piping

All our sinks and basins are designed without an overflow

| DIMENSIONS                                                   |           |               |
|--------------------------------------------------------------|-----------|---------------|
| L 28"<br>(711.2 mm)<br>W 15"<br>(381 mm)<br>H 5"<br>(127 mm) | CODE      | SKU000107     |
|                                                              | WEIGHT    | N/A           |
|                                                              | BRACKETS  | NOT INCLUDED  |
|                                                              | DRAWN BY  | MPR           |
|                                                              | TOLERANCE | +/- ½" (3 mm) |