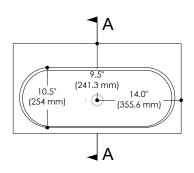

Dimensions are specified in inches (") and in millimeters (mm)

The drain opening is standard and compatible with 1  $\frac{3}{4}$ " piping

All our sinks and basins are designed without an overflow

| DIMENSIONS                                                   |           |               |
|--------------------------------------------------------------|-----------|---------------|
| L 28"<br>(711.2 mm)<br>W 15"<br>(381 mm)<br>H 5"<br>(127 mm) | CODE      | SKU000107     |
|                                                              | WEIGHT    | N/A           |
|                                                              | BRACKETS  | NOT INCLUDED  |
|                                                              | DRAWN BY  | MPR           |
|                                                              | TOLERANCE | +/- ½" (3 mm) |