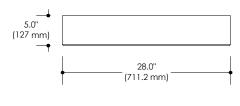

Dimensions are specified in inches (") and in millimeters (mm)

The drain opening is standard and compatible with 1  $\frac{3}{4}$ " piping

All our sinks and basins are designed without an overflow

| DIMENSIONS                                                   |           |               |
|--------------------------------------------------------------|-----------|---------------|
| L 28"<br>(711.2 mm)<br>W 15"<br>(381 mm)<br>H 5"<br>(127 mm) | CODE      | SKU000107     |
|                                                              | WEIGHT    | N/A           |
|                                                              | BRACKETS  | NOT INCLUDED  |
|                                                              | DRAWN BY  | MPR           |
|                                                              | TOLERANCE | +/- ½" (3 mm) |