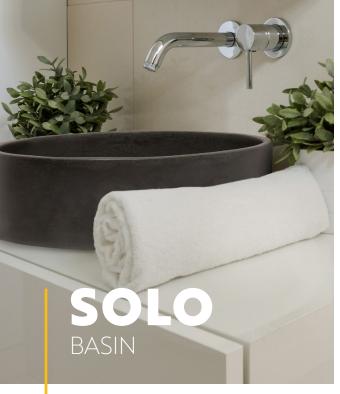

# SOLO

**COLIBRI** LIGNE

COLLECTION FINE PLUMBING

### **FEATURES**

Weight — 28 lbs

Overall size: 15,8" X 15.8" X 4,8" Cavity size: 14.8" X 14.8" X 3.8" Wall or countertop faucet

## **PLUMBING**

The drain opening is standard with 13/4" piping. All our sinks and basins are designed without an overflow

1888500.2580 info@CygneBeton.com

CygneBeton.com

Partner of the APDIQ

Partner of Les Elles de la Construction License RBQ: 5723-3975-01