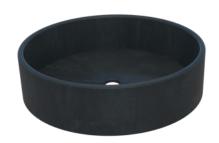

# YGNE BETON

Naturally elegant!

# SOLO

**COLIBRI** LIGNE

COLLECTION FINE PLUMBING



# A SUSTAINABLE CHOICE

Beyond the uniqueness and elegance of our products, choosing us is to make a gesture in favor of the environment and the sustainable economy. All Cygne béton products are eco-responsible because we promote:







### **FEATURES**

Weight — 28 lbs

Overall size: 15,8" X 15.8" X 4,8" Cavity size: 14.8" X 14.8" X 3.8" Wall or countertop faucet

## **SPECIFICATIONS**

- -Artisanal products made localy
- -20 to 30 % of cement replaced by glass
- -Recycled and reuse of aggregate and other concrete product.
- -Recyclable products-Complies with the standards: CSA, A23.1/A23.2, A23.3, A23.4 & A3000
- -Measurements and colors may vary by +/- 1/8" (3 mm)
- -5 year warranty

## **PLUMBING**

The drain opening is standard with 13/4" piping. All our sinks and basins are designed without an overflow



1888500.2580 info@CygneBeton.com

CygneBeton.com

Partner of the APDIQ

Partner of Les Elles de la Construction License RBQ: 5723-3975-01

Member: Concrete Countertop Institute Handmade- Montreal (QC) Canada