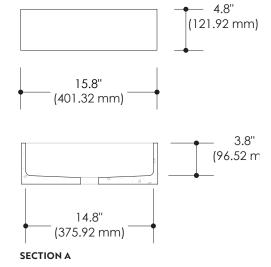

### **FEATURES**

Weight — 28 lbs

Overall size: 15,8" X 15.8" X 4,8" Cavity size: 14.8" X 14.8" X 3.8" Wall or countertop faucet