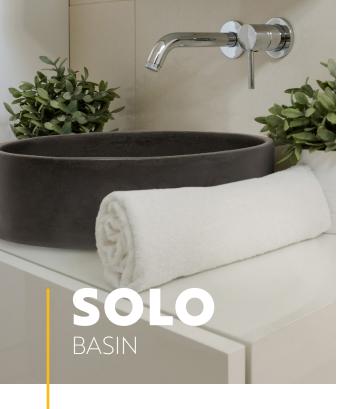

# YGNE BETON

Naturally elegant!

# SOLO

**COLIBRI** LIGNE

COLLECTION FINE PLUMBING



# A SUSTAINABLE CHOICE

Beyond the uniqueness and elegance of our products, choosing us is to make a gesture in favor of the environment and the sustainable economy. All Cygne béton products are eco-responsible because we promote:







### **FEATURES**

Weight — 28 lbs

Overall size: 15,8" X 15.8" X 4,8" Cavity size: 14.8" X 14.8" X 3.8" Wall or countertop faucet

## **SPECIFICATIONS**

- -Artisanal products made localy
- -20 to 30 % of cement replaced by glass
- -Recycled and reuse of aggregate and other concrete product.
- -Recyclable products-Complies with the standards: CSA, A23.1/A23.2, A23.3, A23.4 & A3000
- -Measurements and colors may vary by +/- 1/8" (3 mm)
- -5 year warranty

## **PLUMBING**

The drain opening is standard with 13/4" piping. All our sinks and basins are design