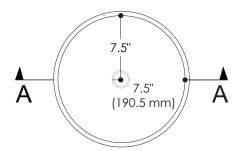

### **FEATURES**

Weight — 28 lbs

Overall size: 15,8" X 15.8" X 4,8" Cavity size: 14.8" X 14.8" X 3.8" Wall or countertop faucet