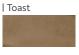

# **ELEGANT COLORS**

Cygne béton offers a range of colours that will blend harmoniously into your dream decor. All our products can be ordered with one of these colors. You can even personalise your own.

### **STANDARD**

| Snow White

| Natural White

I Yellow

**EARTH** 

| Butter

| Chantilly

**ELEMENTS** 