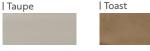

# **ELEGANT COLORS**

Cygne béton offers a range of colours that will blend harmoniously into your dream decor. All our products can be ordered with one of these colors. You can even personalise your own.

### **STANDARD**

| Snow White

| Natural White

I Yellow

**EARTH** 

| Butter

| Chantilly

**ELEMENTS** 