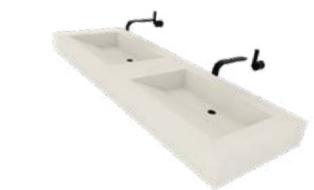

# **FEATURES**

Custom counter size Cavity size not customizable: 23.3" X 15" X 4.5" Wall or countertop faucet