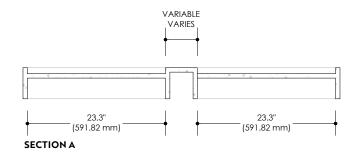

# **FEATURES**

Custom counter size Cavity size not customizable: 23.3" X 15" X 4.5" Wall or countertop faucet