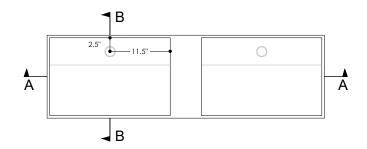

# **FEATURES**

Custom counter size Cavity size not customizable: 23.3" X 15" X 4.5" Wall or countertop faucet

### **SECTION B**

Partner of the APDIQ \*

Partner of Les Elles de la Construction License RBQ: 5723-3975-01

Member: Concrete Countertop Institute

Handmade- Montreal (QC) Canada