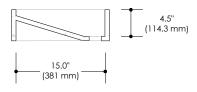

# **FEATURES**

Custom counter size Cavity size not customizable: 23.3" X 15" X 4.5" Wall or countertop faucet