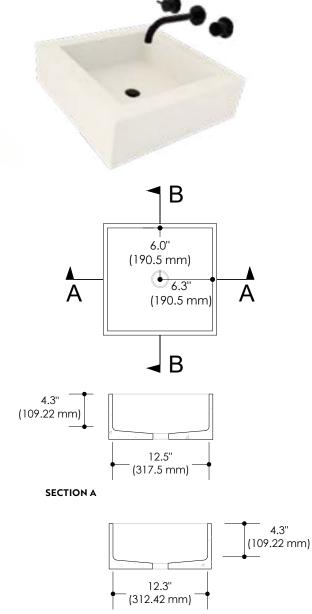

### FEATURES

Custom counter size Cavity size not customizable: 12.5" X 12.3" X 4.3" Wall or countertop faucet

### PLUMBING

The drain opening is standard with 13/4" piping. All our sinks and basins are designed without an overflow.

1 888 500.2580 info@CygneBeton.com

CygneBeton.com