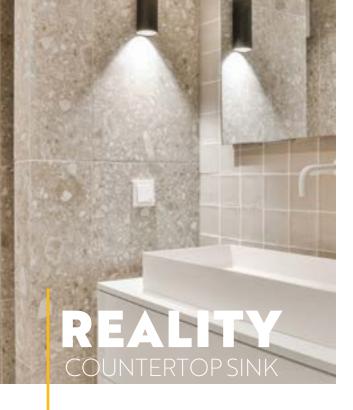

## YGNE BETON

Naturally elegan

# REALTY

LIGNE CYGNE

Custom-Crafted

COLLECTION FINE PLUMBING



#### **FEATURES**

Custom counter size
Cavity size not customizable:
35" X 15" X 5"
Wall or countertop faucet

#### **SPECIFICATIONS**

- -Artisanal products made localy
- -20 to 30 % of cement replaced by glass
- -Recycled and reuse of aggregate and other concrete product.
- -Recyclable products-Complies with the standards : CSA, A23.1/A23.2, A23.3, A23.4 & A3000
- -Measurements and colors may vary by +/- 1/8'' (3 mm)
- -5 year warranty

#### **PLUMBING**

The drain opening is standard with 13/4" piping. All our sinks and basins are designed without an overflow.



Beyond the uniqueness and elegance of our products, choosing us is to make a gesture in favor of the environment and the sustainable economy. All Cygne béton products are eco-responsible\*











1888500.2580 info@CygneBe