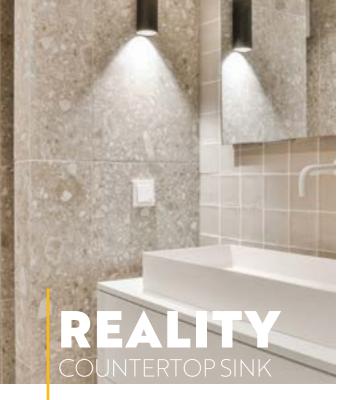

t replaced by glass
- -Recycled and reuse of aggregate and other concrete product.
- -Recyclable products-Complies with the standards : CSA, A23.1/A23.2, A23.3, A23.4 & A3000
- -Measurements and colors may vary by +/- 1/8'' (3 mm)
- -5 year warranty

#### **PLUMBING**

The drain opening is standard with 13/4" piping. All our sinks and basins are designed without an overflow.



Beyond the uniqueness and elegance of our products, choosing us is to make a gesture in favor of the environment and the sustainable economy. All Cygne béton products are eco-responsible\*











1888500.2580 info@CygneBeton.com

CygneBeton.com

Partner of the APDIQ 🔹

Partner of Les Elles de la Construction License RBQ : 5723-3975-01

Member : Concrete Countertop Institute Handmade- Montreal (QC) Canada









## **ELEGANT COLORS**

Cygne béton offers a range of colours that will blend harmoniously into your dream decor. All our products can be ordered with one of these colors. You can even personalise your own.

#### Color code legend

### **STANDARD** | Snow White | Natural White | Brisque Grey | Sage Grey | Cool Grey | Natural Grey | Charcoal Grey | Galaxy Black

| EARTH       |            | <b>ELEMENTS</b> |          |
|-------------|------------|-----------------|----------|
| Butter      | Chantilly  | Smoke           | Coal     |
|             |            |                 | s dia    |
| l Champagne | Beige      | Universe        | Slate    |
|             |            |                 |          |
| l Oat       | Desert     | Sand            | Wheat    |
|             |            |