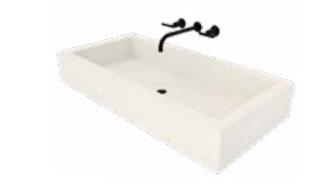

#### **FEATURES**

Custom counter size
Cavity size not customizable:
35" X 15" X 5"
Wall or countertop faucet

#### **PLUMBING**

The drain opening is standard with 13/4" piping. All our sinks and basins are designed without an overflow.

Beyond the uniqueness and elegance of our products, choosing us is to make a gesture in favor of the environment and the sustainable economy. All Cygne béton products are eco-responsible\*