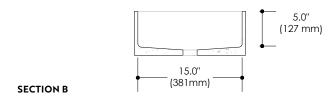

#### **FEATURES**

Custom counter size
Cavity size not customizable:
35" X 15" X 5"
Wall or countertop faucet