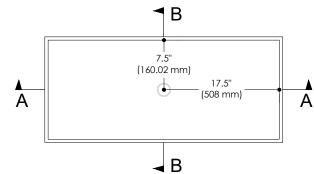

#### **FEATURES**

Custom counter size
Cavity size not customizable:
35" X 15" X 5"
Wall or countertop faucet