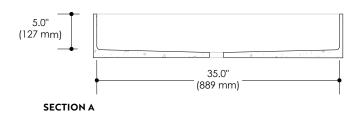

#### **FEATURES**

Custom counter size
Cavity size not customizable:
35" X 15" X 5"
Wall or countertop faucet