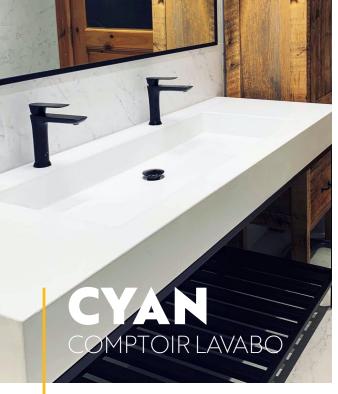

#### **FEATURES**

Custom counter size Cavity size not customizable: 39.00" X 15.00" X 3.8" Wall or countertop faucet

### **PLUMBING**

The drain opening is standard with 13/4" piping. All our sinks and basins are designed without an overflow.

1888500.2580 info@CygneBeton.com

CygneBeton.com