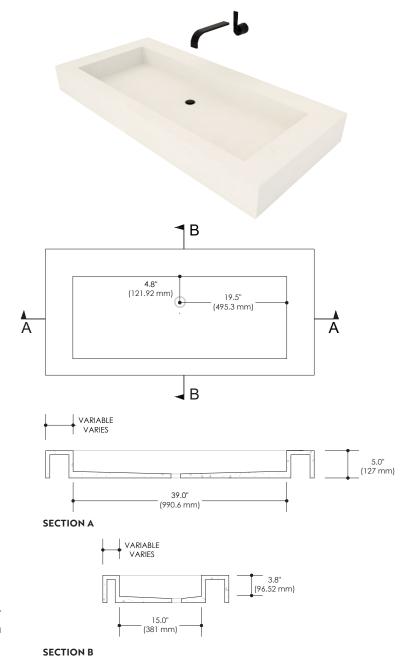

#### **FEATURES**

Custom counter size Cavity size not customizable: 39.00" X 15.00" X 3.8" Wall or countertop faucet