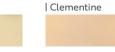

## **ELEGANT COLORS**

Cygne béton offers a range of colours that will blend harmoniously into your dream decor. All our products can be ordered with one of these colors. You can even personalise your own.

### **STANDARD**

| Natural Grey

**ELEMENTS** 

| Yellow

**EARTH** 

| Dark Brown

1888500.2580 info@CygneBeton.com

CygneBeton.com