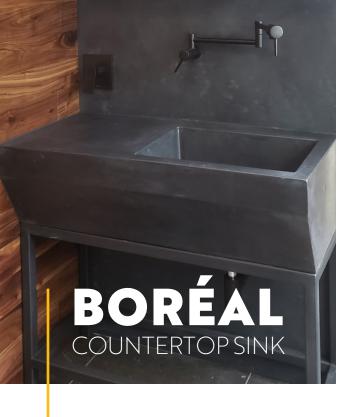

# BOREAL COUNTERTOPSINK

LIGNE **CYGNE**Custom-Crafted

COLLECTION FINE PLUMBING

### **FEATURES**

Custom counter size Cavity size not customizable: 20.00" X 14.00" X 10.5" Wall or countertop faucet