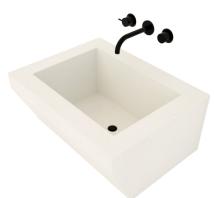

Cavity size not customizable: 20.00" X 14.00" X 10.5" Wall or countertop faucet

## **SPECIFICATIONS**

- -Artisanal products made localy
- -20 to 30 % of cement replaced by glass
- -Recycled and reuse of aggregate and other concrete product.
- -Recyclable products-Complies with the standards: CSA, A23.1/A23.2, A23.3, A23.4 & A3000
- -Measurements and colors may vary by +/- 1/8" (3 mm)
- -5 year warranty

# **PLUMBING**

The drain opening is standard with 13/4" piping. All our sinks and basins are designed without an overflow.



1888500.2580 info@CygneBeton.com

CygneBeton.com

# A SUSTAINABLE CHOICE

Beyond the uniqueness and elegance of our products, choosing us is to make a gesture in favor of the environment and the sustainable economy. All Cygne béton products are eco-responsible\*





Partner of the APDIO

Partner of Les Elles de la Construction License RBQ: 5723-3975-01

Member: Concrete Countertop Institute Handmade- Montreal (QC) Canada





# **ELEGANT COLORS**

Cygne béton offers a range of colours that will blend harmoniously into your dream decor. All our products can be ordered with one of these colors. You can even personalise your own.

Color code legend

# **STANDARD**

| Snow White















### **EARTH**

| Butter

| Champagne

| Oat

| Yellow

| Taupe

| Clay

| Chipotle

| Dark Brown

















**ELEMENTS** 

Smoke

| Universe





| Coal

| Slate



1888500.2580 info@CygneBeton.com

CygneBeton.com

Partner of the APDIQ \* Partner of Les Elles de la Construction License RBQ: 5723-3975-01

Member: Concrete Countertop Institute Handmade- Mont