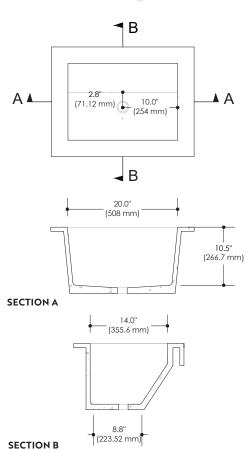

### **FEATURES**

Custom counter size Cavity size not customizable: 20.00" X 14.00" X 10.5" Wall or countertop faucet