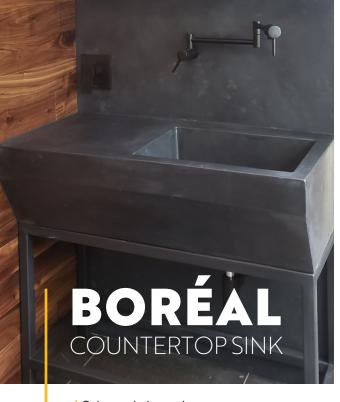

# BOREAL COUNTERTOPSINK

LIGNE **CYGNE**Custom-Crafted

COLLECTION FINE PLUMBING

### **FEATURES**

Custom counter size Cavity size not customizable: 20.00" X 14.00" X 10.5" Wall or countertop faucet