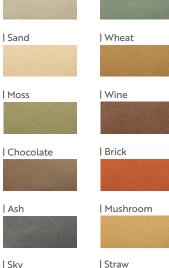

# **ELEGANT COLORS**

Cygne béton offers a range of colours that will blend harmoniously into your dream decor. All our products can be ordered with one of these colors. You can even personalise your own.

### **EARTH**

| Butter

| Champagne

| Oat

| Yellow

| Taupe

| Clay

| Chipotle

| Dark Brown

**ELEMENTS** 

Smoke

| Universe

| Coal

| Slate

1888500.2580 info@CygneBeton.com

CygneBeton.com