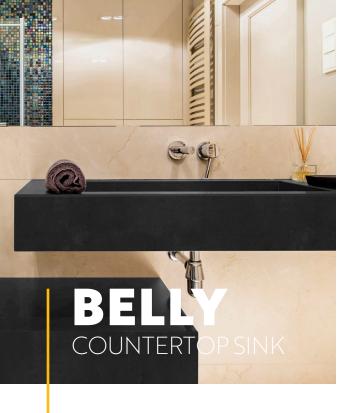

#### **FEATURES**

Custom counter size Cavity size not customizable: 40.50" X 14.50" X 4.3" Wall or countertop faucet

#### **PLUMBING**

The drain opening is standard with 13/4" piping. All our sinks and basins are designed without an overflow

1888500.2580 info@CygneBeton.com

CygneBeton.com