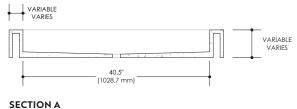

#### **FEATURES**

Custom counter size Cavity size not customizable: 40.50" X 14.50" X 4.3" Wall or countertop faucet