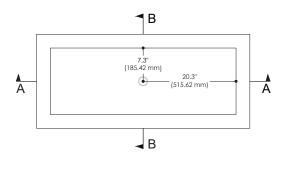

#### **FEATURES**

Custom counter size Cavity size not customizable: 40.50" X 14.50" X 4.3" Wall or countertop faucet