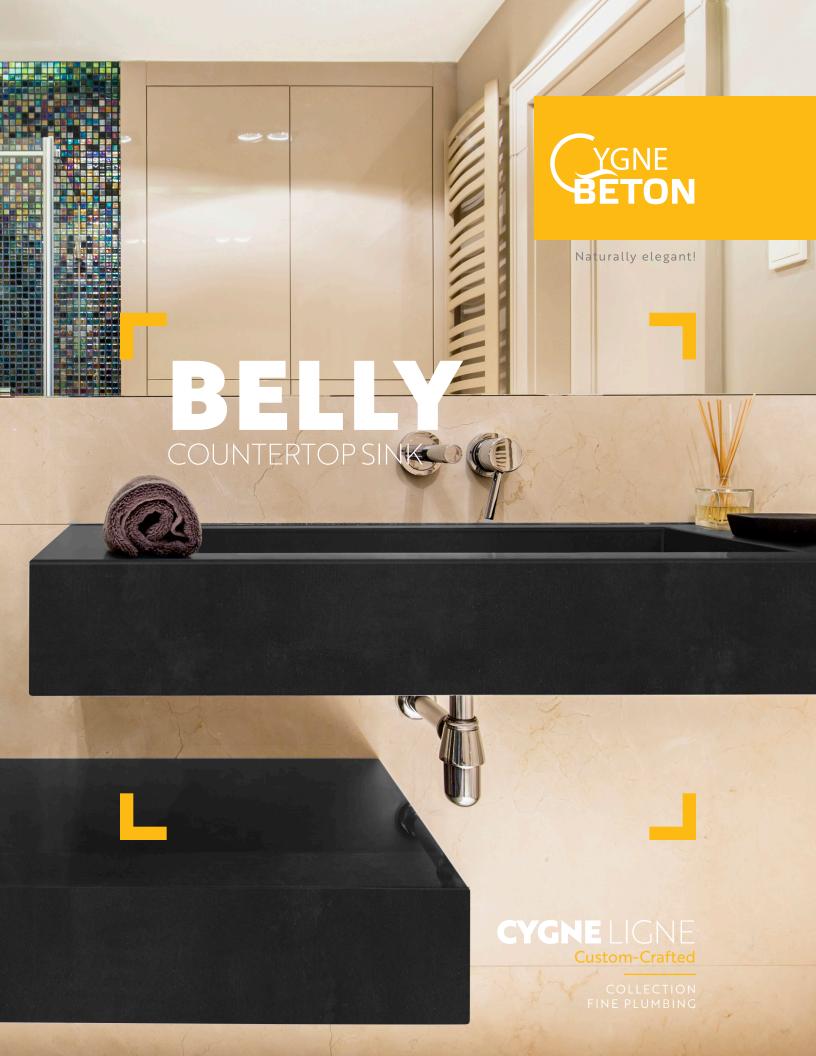

#### **FEATURES**

Custom counter size Cavity size not customizable: 40.50" X 14.50" X 4.3" Wall or countertop faucet

#### **PLUMBING**

The drain opening is standard with 13/4" piping. All our sinks and basins are designed without an overflow

1888500.2580 info@CygneBeton.com

CygneBeton.com