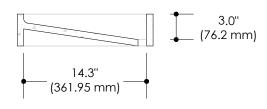

#### **FEATURES**

Custom counter size Cavity size not customizable: 16" X 14.3" X 3" Wall or countertop faucet