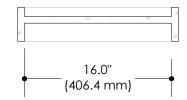

#### **FEATURES**

Custom counter size Cavity size not customizable: 16" X 14.3" X 3" Wall or countertop faucet