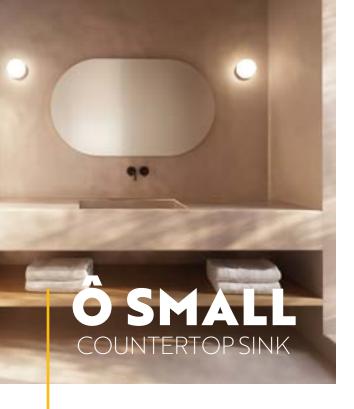

# A SHALL COUNTERTOPSINK

Custom-Crafted

COLLECTION FINE PLUMBING

#### **FEATURES**

Custom counter size Cavity size not customizable: 16" X 14.3" X 3" Wall or countertop faucet