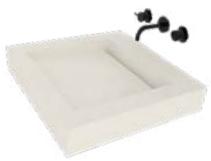

#### **FEATURES**

Custom counter size Cavity size not customizable: 16" X 14.3" X 3" Wall or countertop faucet

## **PLUMBING**

The drain opening is standard with 13/4" piping. All our sinks and basins are designed without an overflow.

1888500.2580 info@CygneBeton.com

CygneBeton.com