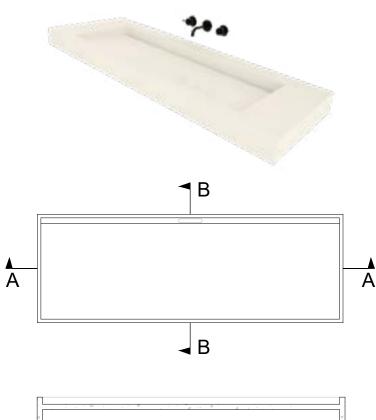

### **FEATURES**

Custom counter size Cavity size not customizable: 42" X 14.3" X 3" Wall or countertop faucet