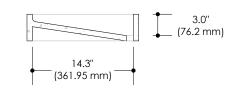

### **FEATURES**

Custom counter size Cavity size not customizable: 42" X 14.3" X 3" Wall or countertop faucet