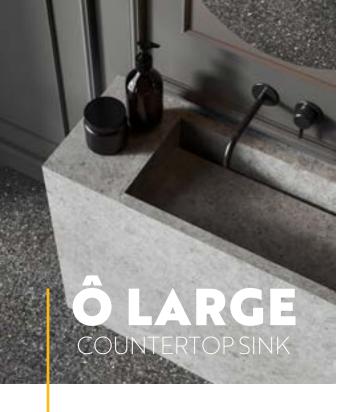

### **FEATURES**

Custom counter size Cavity size not customizable: 42" X 14.3" X 3" Wall or countertop faucet