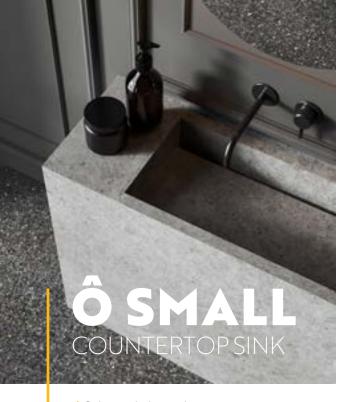

### **FEATURES**

Custom counter size Cavity size not customizable: 42" X 14.3" X 3" Wall or countertop faucet