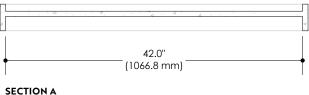

### **FEATURES**

Custom counter size Cavity size not customizable: 42" X 14.3" X 3" Wall or countertop faucet