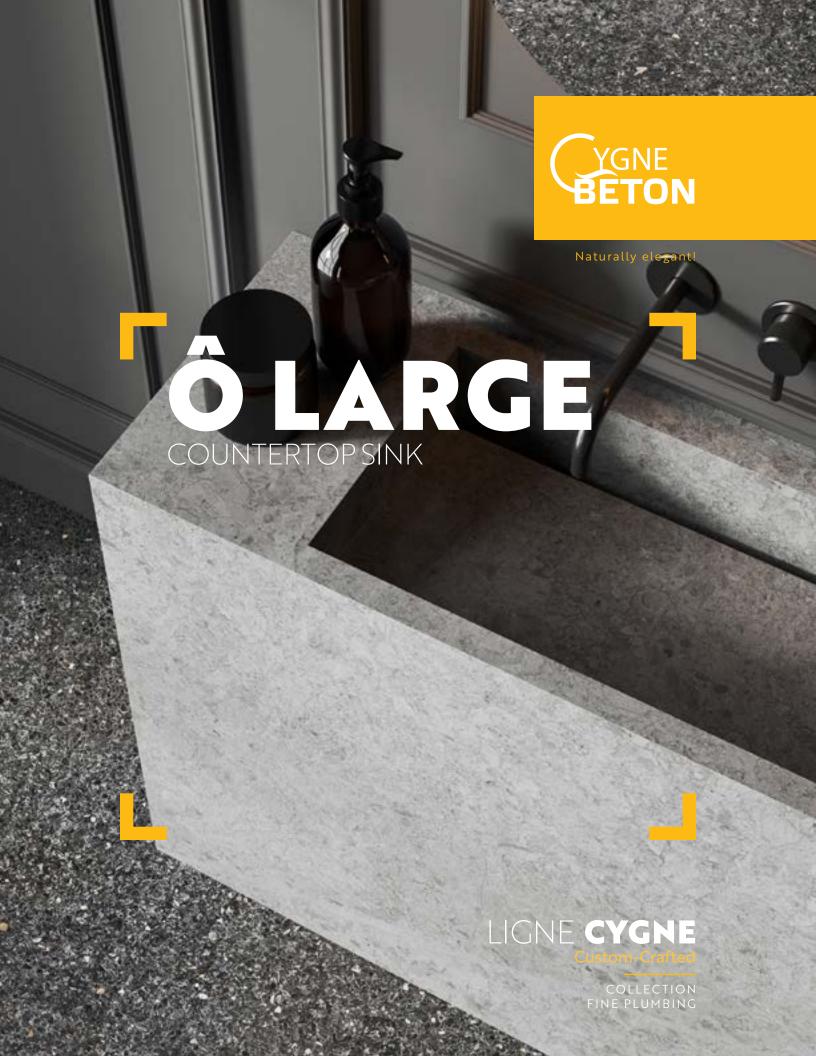

### **FEATURES**

Custom counter size Cavity size not customizable: 42" X 14.3" X 3" Wall or countertop faucet