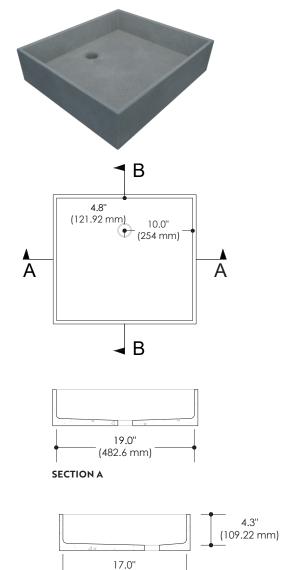

#### FEATURES

Weight — 36 lbs Overall size : 20.00" X 18.00"X 5.00" Cavity size : 19.00" X 17.00" X4.3" Wall or countertop faucet

#### PLUMBING

The drain opening is standard with 13/4" piping. All our sinks and basins are designed without an overflow

1888500.2580 info@CygneBeton.com

CygneBeton.com