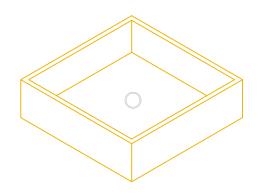

The dimensions of the cavities are unchangeable. Only the countertop section can be customized. A height of 5" min is necessary to rest on a vanity

Dimensions are specified in inches (") and in millimeters (mm)

The drain opening is standard and compatible with 1 3/4" piping

All our sinks and basins are designed without an overflow

| CAVITY DIMENSIONS                                    |           |               |
|------------------------------------------------------|-----------|---------------|
| L 12 " (304.8 mm)  W 10" (254 mm)  H 3.8" (96.52 mm) | CODE      | SKU000124     |
|                                                      | WEIGHT    | N/A           |
|                                                      | BRACKETS  | NOT INCLUDED  |
|                                                      | DRAWN BY  | MPR           |
|                                                      | TOLERANCE | +/- ½" (3 mm) |