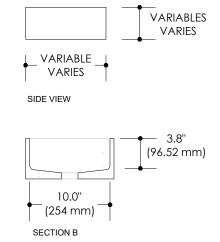

The dimensions of the cavities are unchangeable. Only the countertop section can be customized. A height of 5" min is necessary to rest on a vanity

Dimensions are specified in inches (") and in millimeters (mm)

The drain opening is standard and compatible with 1 3/4" piping

All our sinks and basins are designed without an overflow

| CAVITY DIMENSIONS                                    |           |               |
|------------------------------------------------------|-----------|---------------|
| L 12 " (304.8 mm)  W 10" (254 mm)  H 3.8" (96.52 mm) | CODE      | SKU000124     |
|                                                      | WEIGHT    | N/A           |
|                                                      | BRACKETS  | NOT INCLUDED  |
|                                                      | DRAWN BY  | MPR           |
|                                                      | TOLERANCE | +/- ½" (3 mm) |