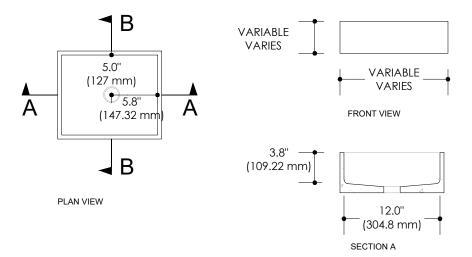

The dimensions of the cavities are unchangeable. Only the countertop section can be customized. A height of 5" min is necessary to rest on a vanity

Dimensions are specified in inches (") and in millimeters (mm)

The drain opening is standard and compatible with 1 3/4" piping

All our sinks and basins are designed without an overflow

| CAVITY DIMENSIONS                                    |           |               |
|------------------------------------------------------|-----------|---------------|
| L 12 " (304.8 mm)  W 10" (254 mm)  H 3.8" (96.52 mm) | CODE      | SKU000124     |
|                                                      | WEIGHT    | N/A           |
|                                                      | BRACKETS  | NOT INCLUDED  |
|                                                      | DRAWN BY  | MPR           |
|                                                      | TOLERANCE | +/- ½" (3 mm) |