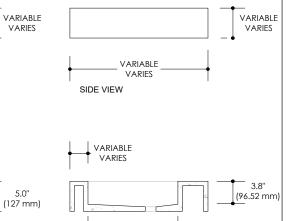

The drain opening is standard and compatible with 1¾" piping

**VARIES** 

5.0"

All our sinks and basins are designed without an overflow

| CAVITY DIMENSIONS    |           |               |
|----------------------|-----------|---------------|
| L 39"<br>(990.6 mm)  | CODE      | SKU000110     |
|                      | WEIGHT    | N/A           |
| W 15"<br>(381 mm)    | BRACKETS  | NOT INCLUDED  |
| H 3.8"<br>(96.52 mm) | DRAWN BY  | MPR           |
|                      | TOLERANCE | +/- ½" (3 mm) |