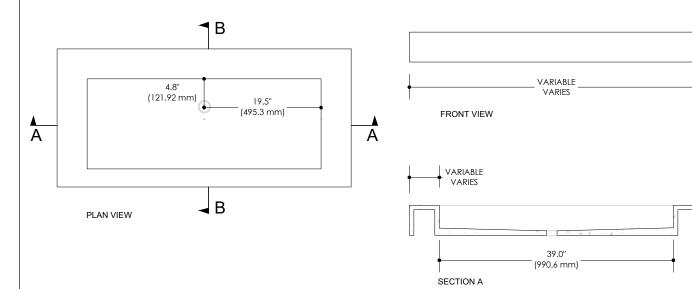

The dimensions of the cavities are unchangeable. Only the countertop section can be customized. A height of 5" min is necessary to rest on a vanity Dimensions are specified in inches (") and in millimeters (mm)

The drain opening is standard and compatible with 1¾" piping

**VARIES** 

5.0"

All our sinks and basins are designed without an overflow

| CAVITY DIMENSIONS    |           |               |
|----------------------|-----------|---------------|
| L 39"<br>(990.6 mm)  | CODE      | SKU000110     |
|                      | WEIGHT    | N/A           |
| W 15"<br>(381 mm)    | BRACKETS  | NOT INCLUDED  |
| H 3.8"<br>(96.52 mm) | DRAWN BY  | MPR           |
|                      | TOLERANCE | +/- ½" (3 mm) |