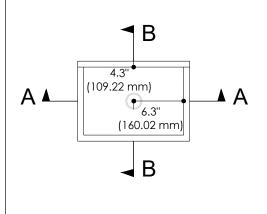

## **CACHET**

LORIOT LINE

PLAN VIEW

FRONT VIEW

SIDE VIEW

SECTION A

SECTION B

Dimensions are specified in inches (") and in millimeters (mm)

The drain opening is standard and compatible with 1  $\frac{3}{4}$ " piping

All our sinks and basins are designed without an overflow

|  | DIMENSIONS                                |           |               |
|--|-------------------------------------------|-----------|---------------|
|  | L 14"<br>(355.6 mm)<br>W 8"<br>(203.2 mm) | CODE      | SKU000104     |
|  |                                           | WEIGHT    | N/A           |
|  |                                           | BRACKETS  | NOT INCLUDED  |
|  | H 16"<br>(406.4 mm)                       | DRAWN BY  | MPR           |
|  |                                           | TOLERANCE | +/- ½" (3 mm) |