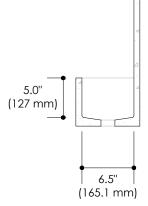

## **CACHET**

LORIOT LINE

PLAN VIEW

FRONT VIEW

SIDE VIEW

SECTION A

SECTION B

Dimensions are specified in inches (") and in millimeters (mm)

The drain opening is standard and compatible with 1  $\frac{3}{4}$ " piping

All our sinks and basins are designed without an overflow

|  | DIMENSIONS                                |           |               |
|--|-------------------------------------------|-----------|---------------|
|  | L 14"<br>(355.6 mm)<br>W 8"<br>(203.2 mm) | CODE      | SKU000104     |
|  |                                           | WEIGHT    | N/A           |
|  |                                           | BRACKETS  | NOT INCLUDED  |
|  | H 16"<br>(406.4 mm)                       | DRAWN BY  | MPR           |
|  |                                           | TOLERANCE | +/- ½" (3 mm) |