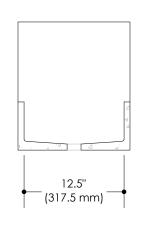

## **CACHET**

LORIOT LINE

PLAN VIEW

FRONT VIEW

SIDE VIEW

SECTION A

SECTION B

Dimensions are specified in inches (") and in millimeters (mm)

The drain opening is standard and compatible with 1  $\frac{3}{4}$ " piping

All our sinks and basins are designed without an overflow

|  | DIMENSIONS                                |           |               |
|--|-------------------------------------------|-----------|---------------|
|  | L 14"<br>(355.6 mm)<br>W 8"<br>(203.2 mm) | CODE      | SKU000104     |
|  |                                           | WEIGHT    | N/A           |
|  |                                           | BRACKETS  | NOT INCLUDED  |
|  | H 16"<br>(406.4 mm)                       | DRAWN BY  | MPR           |
|  |                                           | TOLERANCE | +/- ½" (3 mm) |