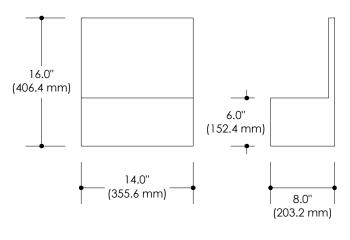

## **CACHET**

LORIOT LINE

PLAN VIEW

FRONT VIEW

SIDE VIEW

SECTION A

SECTION B

Dimensions are specified in inches (") and in millimeters (mm)

The drain opening is standard and compatible with 1  $\frac{3}{4}$ " piping

All our sinks and basins are designed without an overflow

|  | DIMENSIONS                                |           |               |
|--|-------------------------------------------|-----------|---------------|
|  | L 14"<br>(355.6 mm)<br>W 8"<br>(203.2 mm) | CODE      | SKU000104     |
|  |                                           | WEIGHT    | N/A           |
|  |                                           | BRACKETS  | NOT INCLUDED  |
|  | H 16"<br>(406.4 mm)                       | DRAWN BY  | MPR           |
|  |                                           | TOLERANCE | +/- ½" (3 mm) |