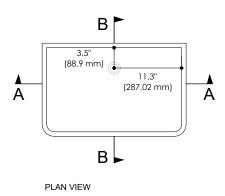

Dimensions are specified in inches (") and in millimeters (mm)

The drain opening is standard and compatible with 1  $\frac{3}{4}$ " piping

All our sinks and basins are designed without an overflow

| DIMENSIONS            |           |               |
|-----------------------|-----------|---------------|
| L 24"<br>(608.6 mm)   | CODE      | SKU000134     |
|                       | WEIGHT    | N/A           |
| W 15.5"<br>(393.7 mm) | BRACKETS  | NOT INCLUDED  |
| H 4"                  | DRAWN BY  | MPR           |
| (101.6 mm)            | TOLERANCE | +/- ½" (3 mm) |