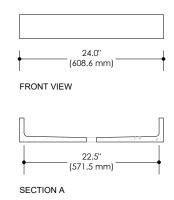

Dimensions are specified in inches (") and in millimeters (mm)

The drain opening is standard and compatible with 1  $\frac{3}{4}$ " piping

All our sinks and basins are designed without an overflow

| DIMENSIONS            |           |               |
|-----------------------|-----------|---------------|
| L 24"<br>(608.6 mm)   | CODE      | SKU000134     |
|                       | WEIGHT    | N/A           |
| W 15.5"<br>(393.7 mm) | BRACKETS  | NOT INCLUDED  |
| H 4"                  | DRAWN BY  | MPR           |
| (101.6 mm)            | TOLERANCE | +/- ½" (3 mm) |