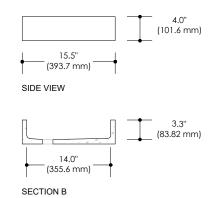

Dimensions are specified in inches (") and in millimeters (mm)

The drain opening is standard and compatible with 1  $\frac{3}{4}$ " piping

All our sinks and basins are designed without an overflow

| DIMENSIONS            |           |               |
|-----------------------|-----------|---------------|
| L 24"<br>(608.6 mm)   | CODE      | SKU000134     |
|                       | WEIGHT    | N/A           |
| W 15.5"<br>(393.7 mm) | BRACKETS  | NOT INCLUDED  |
| H 4"                  | DRAWN BY  | MPR           |
| (101.6 mm)            | TOLERANCE | +/- ½" (3 mm) |