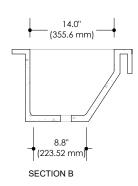

Dimensions are specified in inches (") and in millimeters (mm)

The drain opening is standard and compatible with 1  $\mbox{\ensuremath{\cancel{4}}}\xspace_{\!\!\!4}^{\!\!\!4}$  piping

All our sinks and basins are designed without an overflow

| CAVITY DIMENSIONS                     |           |               |
|---------------------------------------|-----------|---------------|
| D 20 "<br>(508 mm)<br>P14"<br>(355.6) | CODE      | SKU 000101    |
|                                       | WEIGHT    | N/A           |
|                                       | BRACKETS  | NOT INCLUDED  |
| H 10.5 "<br>(266.7 mm)                | DRAWN BY  | MPR           |
|                                       | TOLERANCE | +/- ½" (3 mm) |
|                                       |           |               |