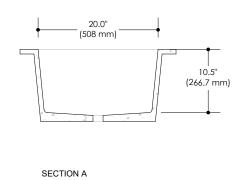

Cygne Béton takes no responsability for any dimensions taken by scaling directly on this drawing.

The dimensions of the cavities are unchangeable. Only the countertop section can be customized. A height of 5" min is necessary to rest on a vanity

| CAVITY DIMENSIONS                     |           |               |
|---------------------------------------|-----------|---------------|
| D 20 "<br>(508 mm)<br>P14"<br>(355.6) | CODE      | SKU 000101    |
|                                       | WEIGHT    | N/A           |
|                                       | BRACKETS  | NOT INCLUDED  |
| H 10.5 "<br>(266.7 mm)                | DRAWN BY  | MPR           |
|                                       | TOLERANCE | +/- ½" (3 mm) |
|                                       |           |               |