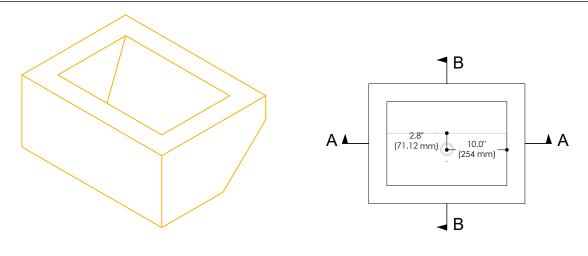

## **BORÉAL**

CYGNE LINE

PLAN VIEW

| CAVITY DIMENSIONS                     |           |               |
|---------------------------------------|-----------|---------------|
| D 20 "<br>(508 mm)<br>P14"<br>(355.6) | CODE      | SKU 000101    |
|                                       | WEIGHT    | N/A           |
|                                       | BRACKETS  | NOT INCLUDED  |
| H 10.5 "<br>(266.7 mm)                | DRAWN BY  | MPR           |
|                                       | TOLERANCE | +/- ½" (3 mm) |
|                                       |           |               |