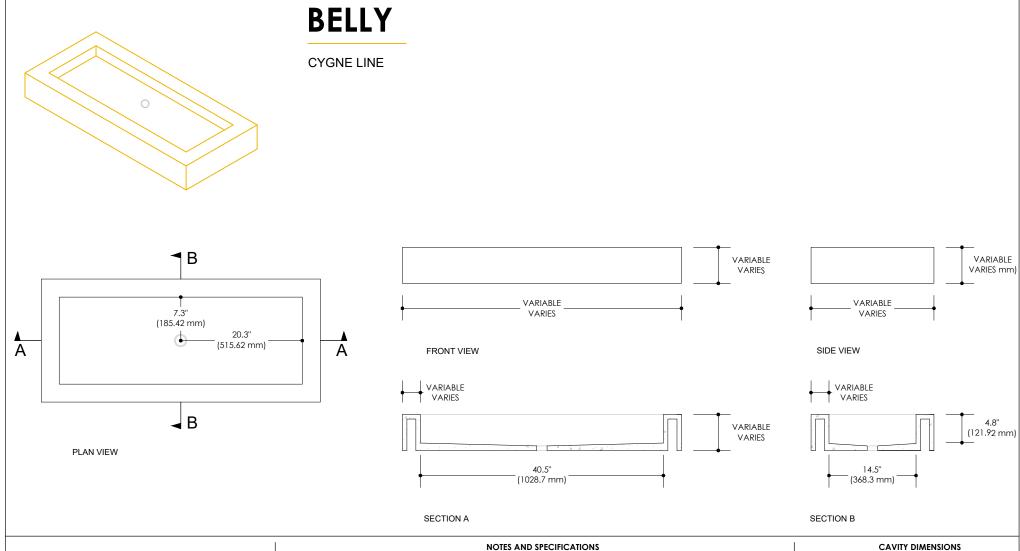

Cygne Béton takes no responsability for any dimensions taken by scaling directly on this drawing.

The dimensions of the cavities are unchangeable. Only the countertop section can be customized. A height of 5" min is necessary to rest on a vanity

Dimensions are specified in inches (") and in millimeters (mm)

All our sinks and basins are designed without an overflow

| CAVITY DIMENSIONS      |           |               |
|------------------------|-----------|---------------|
| L 40.5"<br>(1028.7 mm) | CODE      | SKU000109     |
|                        | WEIGHT    | N/A           |
| W 14.5"<br>(368.3 mm)  | BRACKETS  | NOT INCLUDED  |
| H 4.8"<br>(121.92 mm)  | DRAWN BY  | MPR           |
|                        | TOLERANCE | +/- ½" (3 mm) |