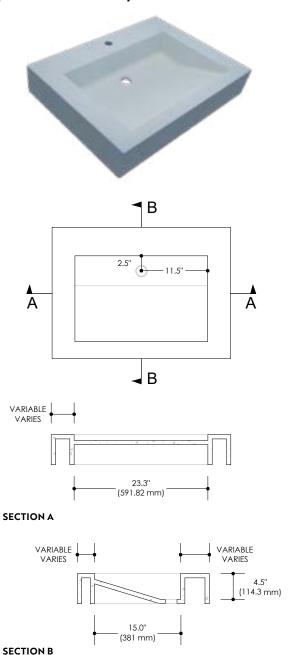

## **FEATURES**

Custom counter size: Cavity size not customizable: 23.3" X 15" X 4.50" Wall or countertop faucet