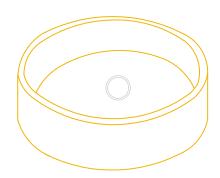

## **SOLO BASIN**

**COLIBRI LINE** 

PLAN VIEW

FRONT VIEW

SECTION A

Dimensions are specified in inches (") and in millimeters (mm)

The drain opening is standard and compatible with  $1 \frac{3}{4}$ " piping

All our sinks and basins are designed without an overflow

|  | DIMENSIONS                                         |           |                 |
|--|----------------------------------------------------|-----------|-----------------|
|  | L 15.8 "<br>(401.32 mm)<br>W 15.8 "<br>(401.32 mm) | CODE      | SKU000119       |
|  |                                                    | WEIGHT    | N/A             |
|  |                                                    | BRACKETS  | NOT INCLUDED    |
|  | H 4.8"<br>(121.92 mm)                              | DRAWN BY  | MPR             |
|  |                                                    | TOLERANCE | +/- 1/8" (3 mm) |