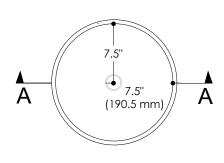

Dimensions are specified in inches (") and in millimeters (mm)

The drain opening is standard and compatible with  $1 \frac{3}{4}$ " piping

All our sinks and basins are designed without an overflow

|  | DIMENSIONS                                         |           |                 |
|--|----------------------------------------------------|-----------|-----------------|
|  | L 15.8 "<br>(401.32 mm)<br>W 15.8 "<br>(401.32 mm) | CODE      | SKU000119       |
|  |                                                    | WEIGHT    | N/A             |
|  |                                                    | BRACKETS  | NOT INCLUDED    |
|  | H 4.8"<br>(121.92 mm)                              | DRAWN BY  | MPR             |
|  |                                                    | TOLERANCE | +/- 1/8" (3 mm) |