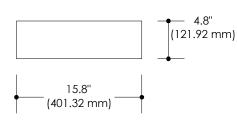

Dimensions are specified in inches (") and in millimeters (mm)

The drain opening is standard and compatible with  $1 \frac{3}{4}$ " piping

All our sinks and basins are designed without an overflow

|  | DIMENSIONS                                         |           |                 |
|--|----------------------------------------------------|-----------|-----------------|
|  | L 15.8 "<br>(401.32 mm)<br>W 15.8 "<br>(401.32 mm) | CODE      | SKU000119       |
|  |                                                    | WEIGHT    | N/A             |
|  |                                                    | BRACKETS  | NOT INCLUDED    |
|  | H 4.8"<br>(121.92 mm)                              | DRAWN BY  | MPR             |
|  |                                                    | TOLERANCE | +/- 1/8" (3 mm) |