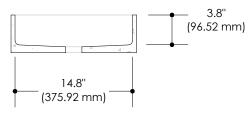

Dimensions are specified in inches (") and in millimeters (mm)

The drain opening is standard and compatible with  $1 \frac{3}{4}$ " piping

All our sinks and basins are designed without an overflow

|  | DIMENSIONS                                         |           |                 |
|--|----------------------------------------------------|-----------|-----------------|
|  | L 15.8 "<br>(401.32 mm)<br>W 15.8 "<br>(401.32 mm) | CODE      | SKU000119       |
|  |                                                    | WEIGHT    | N/A             |
|  |                                                    | BRACKETS  | NOT INCLUDED    |
|  | H 4.8"<br>(121.92 mm)                              | DRAWN BY  | MPR             |
|  |                                                    | TOLERANCE | +/- 1/8" (3 mm) |