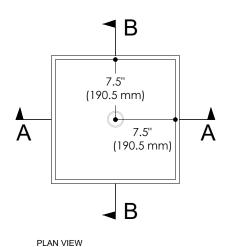

All our sinks and basins are designed without an overflow

| DIMENSIONS            |           |               |
|-----------------------|-----------|---------------|
| L 16"<br>(406.4 mm)   | CODE      | SKU000117     |
|                       | WEIGHT    | N/A           |
| W 16"<br>(406.4 mm)   | BRACKETS  | NOT INCLUDED  |
| H 4.8"<br>(121.92 mm) | DRAWN BY  | MPR           |
|                       | TOLERANCE | +/- ½" (3 mm) |