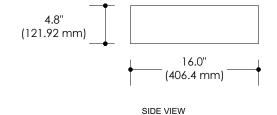

All our sinks and basins are designed without an overflow

| DIMENSIONS            |           |               |
|-----------------------|-----------|---------------|
| L 16"<br>(406.4 mm)   | CODE      | SKU000117     |
|                       | WEIGHT    | N/A           |
| W 16"<br>(406.4 mm)   | BRACKETS  | NOT INCLUDED  |
| H 4.8"<br>(121.92 mm) | DRAWN BY  | MPR           |
|                       | TOLERANCE | +/- ½" (3 mm) |