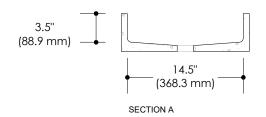

Cygne Béton takes no responsability for any dimensions taken by scaling directly on this drawing.

Dimensions are specified in inches (") and in millimeters (mm)

The drain opening is standard and compatible with  $1 \frac{3}{4}$ " piping

All our sinks and basins are designed without an overflow

| DIMENSIONS            |           |               |
|-----------------------|-----------|---------------|
| L 16"<br>(406.4 mm)   | CODE      | SKU000117     |
|                       | WEIGHT    | N/A           |
| W 16"<br>(406.4 mm)   | BRACKETS  | NOT INCLUDED  |
| H 4.8"<br>(121.92 mm) | DRAWN BY  | MPR           |
|                       | TOLERANCE | +/- ½" (3 mm) |