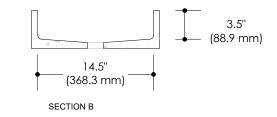

Cygne Béton takes no responsability for any dimensions taken by scaling directly on this drawing.

Dimensions are specified in inches (") and in millimeters (mm)

The drain opening is standard and compatible with  $1 \frac{3}{4}$ " piping

All our sinks and basins are designed without an overflow

| DIMENSIONS            |           |               |
|-----------------------|-----------|---------------|
| L 16"<br>(406.4 mm)   | CODE      | SKU000117     |
|                       | WEIGHT    | N/A           |
| W 16"<br>(406.4 mm)   | BRACKETS  | NOT INCLUDED  |
| H 4.8"<br>(121.92 mm) | DRAWN BY  | MPR           |
|                       | TOLERANCE | +/- ½" (3 mm) |