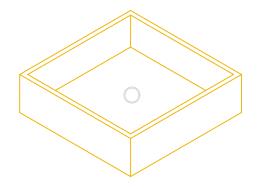

All our sinks and basins are designed without an overflow

| DIMENSIONS            |           |               |
|-----------------------|-----------|---------------|
| L 16"<br>(406.4 mm)   | CODE      | SKU000117     |
|                       | WEIGHT    | N/A           |
| W 16"<br>(406.4 mm)   | BRACKETS  | NOT INCLUDED  |
| H 4.8"<br>(121.92 mm) | DRAWN BY  | MPR           |
|                       | TOLERANCE | +/- ½" (3 mm) |