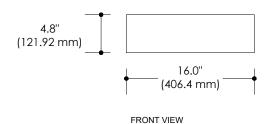

All our sinks and basins are designed without an overflow

| DIMENSIONS            |           |               |
|-----------------------|-----------|---------------|
| L 16"<br>(406.4 mm)   | CODE      | SKU000117     |
|                       | WEIGHT    | N/A           |
| W 16"<br>(406.4 mm)   | BRACKETS  | NOT INCLUDED  |
| H 4.8"<br>(121.92 mm) | DRAWN BY  | MPR           |
|                       | TOLERANCE | +/- ½" (3 mm) |